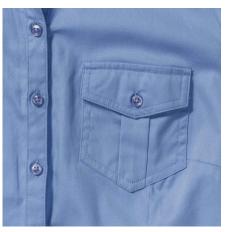

### Specification

RUSSELL women's shirt with roller sleeves ROLL SLEEVE TWILL youthful and modern style with pockets covered.Ideal choice if you want to look fresh or relaxed.Collar, button down sleeves, pocket on both sides of the breast. 100% Cotton twill, 130 g /m2.Washing at 40 degrees - LS blue M