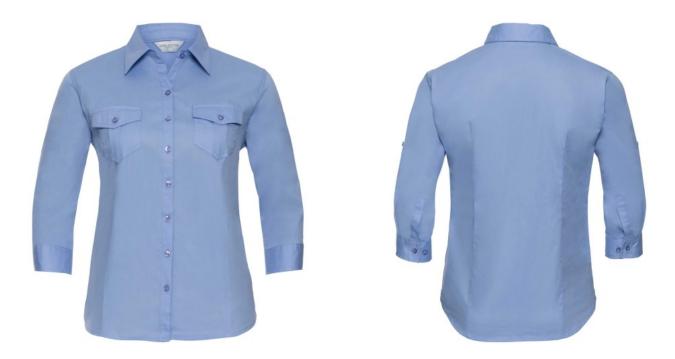

## RUSSELL WOMEN'S SHIRT WITH SLEEVES ROLLED UP ROLL SLEEVE TWILL

### Specification

RUSSELL women's shirt with roller sleeves ROLL SLEEVE TWILL youthful and modern style with pockets covered.Ideal choice if you want to look fresh or relaxed.Collar, button down sleeves, pocket on both sides of the breast. 100% Cotton twill, 130 g /m2.Washing at 40 degrees - LS blue M